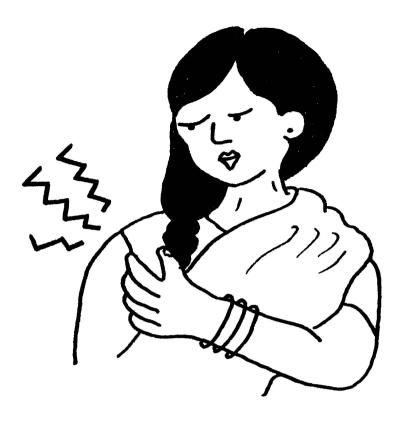

#### PAIN IN MY SHOULDER

I HAVE PAINS IN MY STOMACHE

I HAVE PAIN IN MY NECK

IN MY HEAD

I FEEL SICK

I HAVE GOT DIORRHOEA