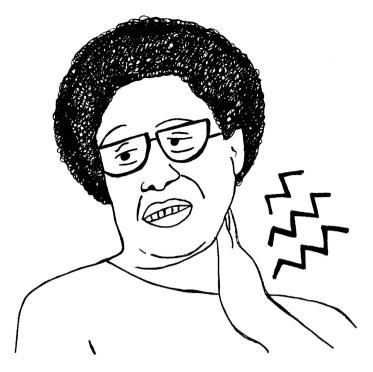

#### PAIN IN MY SHOULDER

I HAVE PAINS IN MY STOMACHE

I HAVE PAIN IN MY NECK

IN MY HEAD

I FEEL SICK

I HAVE GOT DIORRHOEA