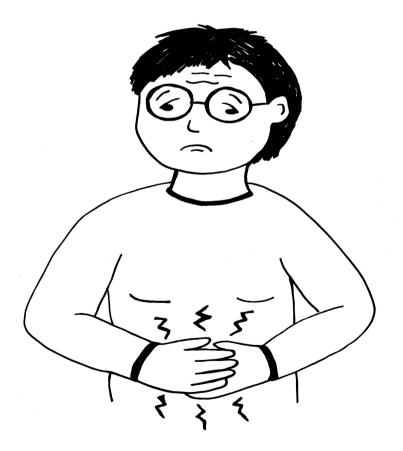

#### PAIN IN MY SHOULDER

I HAVE PAINS IN MY STOMACHE

I HAVE PAIN IN MY NECK

IN MY HEAD

I FEEL SICK

I HAVE GOT DIORRHOEA